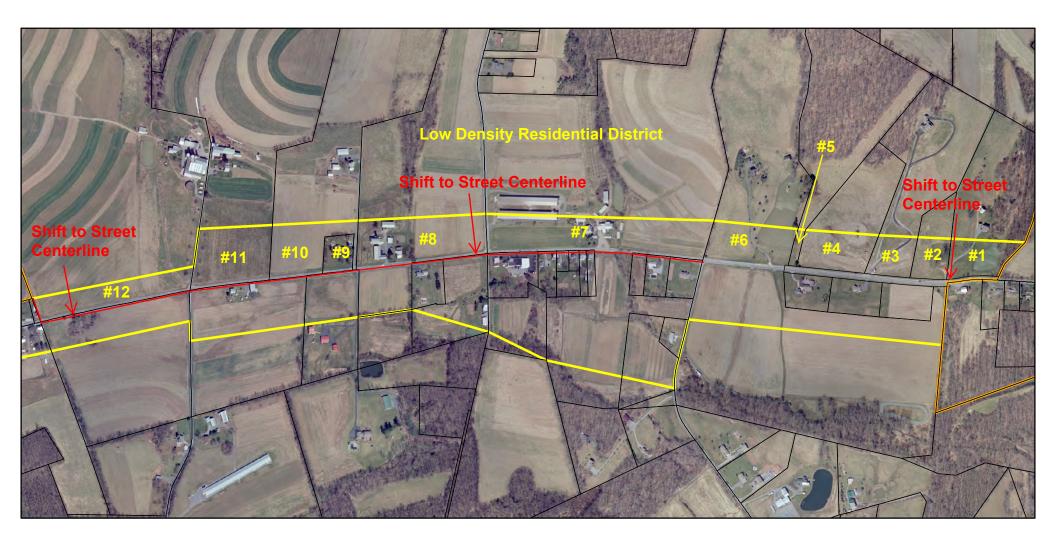

- #1 Tax Account Number 22-2363385-353195-0000
- #2 Tax Account Number 22-2364648-353563-0000
- #3 Tax Account Number 22-2364888-353133-0000

#1 - Tax Account Number 22-2387629-354990-0000

<sup>#2 -</sup> Tax Account Number 22-2388247-354938-0000

- #1 Tax Account Number 22-2384999-355874-0000
- #2 Tax Account Number 22-2384585-356085-0000
- #3 Tax Account Number 22-2384570-356491-0000
- #4 Tax Account Number 22-2384052-356277-0000
- #5 Tax Account Number 22-2383886-356797-0000
- #6 Tax Account Number 22-2383348-356515-0000
- #7 Tax Account Number 22-2381817-356226-0000
- #8 Tax Account Number 22-2380787-355960-0000
- #9 Tax Account Number 22-2380521-355991-0000
- #10 Tax Account Number 22-2380545-356652-0000
- #11 Tax Account Number 22-2379729-356656-0000
- #12 Tax Account Number 22-2379538-356547-0000