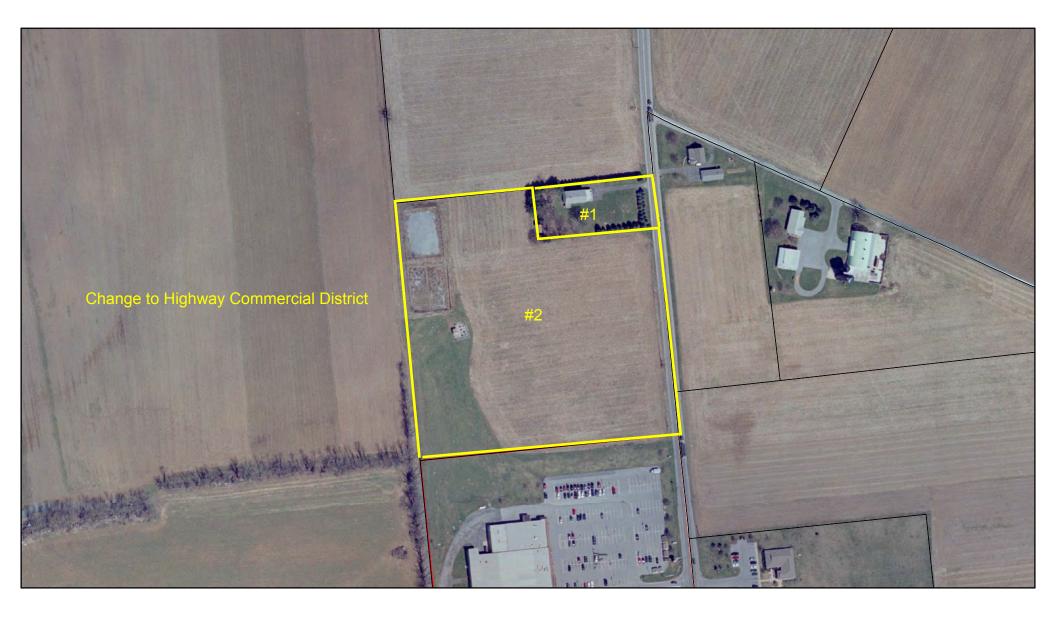

#1 - Tax Account Number 22-2368998-355334-0000

#1 - Tax Account Number 22-2371079-357285-0000 #2 - Tax Account Number 22-2370761-356927-0000

- #1 Tax Account Number 22-2370759-354937-0000
- #2 Tax Account Number 22-2371300-354996-0000
- #3 Tax Account Number 22-2371423-354903-0000
- #4 Tax Account Number 22-2371110-355566-0000