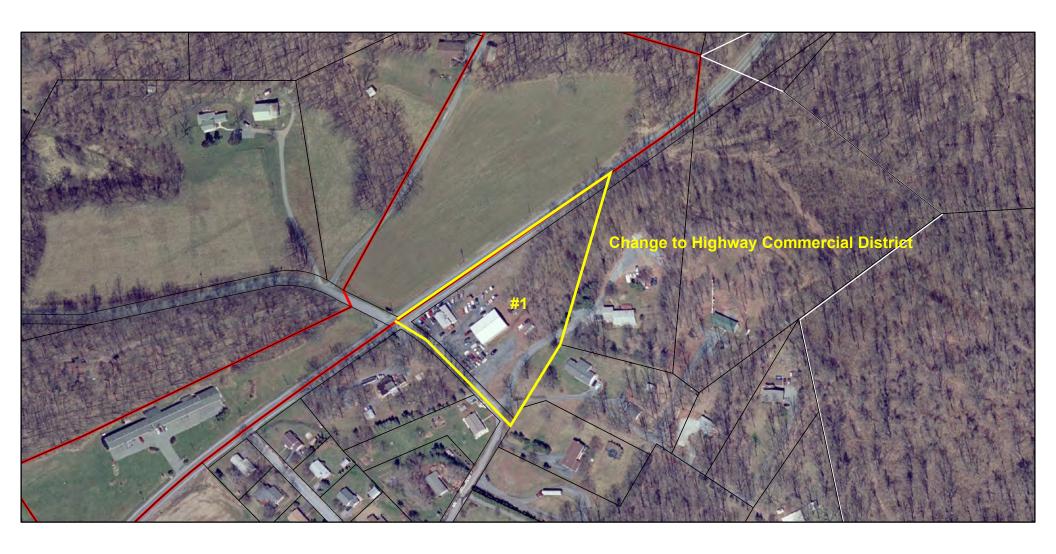

#1 - Tax Account Number 22-2376561-355104-0000

#1 - Tax Account Number 22-2373400-345443-0000

#1 - Tax Account Number 22-2373366-345002-0000