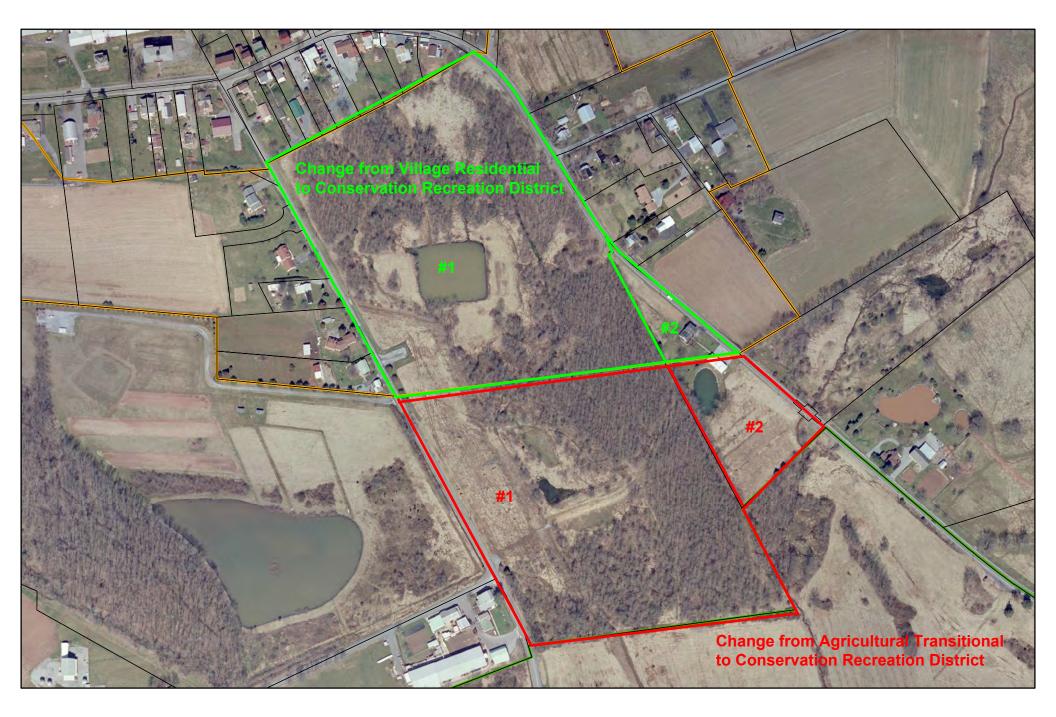

#1 - Tax Account Number 22-2368998-355334-0000

#1 - Tax Account Number 22-2371079-357285-0000 #2 - Tax Account Number 22-2370761-356927-0000

- #1 Tax Account Number 22-2370759-354937-0000
- #2 Tax Account Number 22-2371300-354996-0000
- #3 Tax Account Number 22-2371423-354903-0000
- #4 Tax Account Number 22-2371110-355566-0000