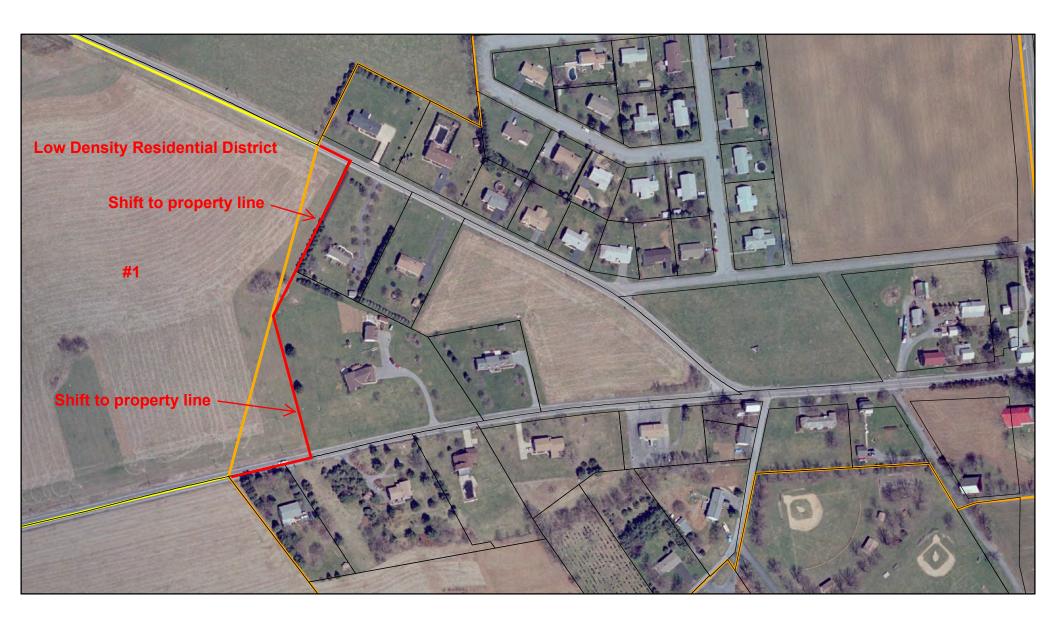

#1 - Tax Account Number 22-2368998-355334-0000

#1 - Tax Account Number 22-2371079-357285-0000 #2 - Tax Account Number 22-2370761-356927-0000

- #1 Tax Account Number 22-2370759-354937-0000
- #2 Tax Account Number 22-2371300-354996-0000
- #3 Tax Account Number 22-2371423-354903-0000
- #4 Tax Account Number 22-2371110-355566-0000