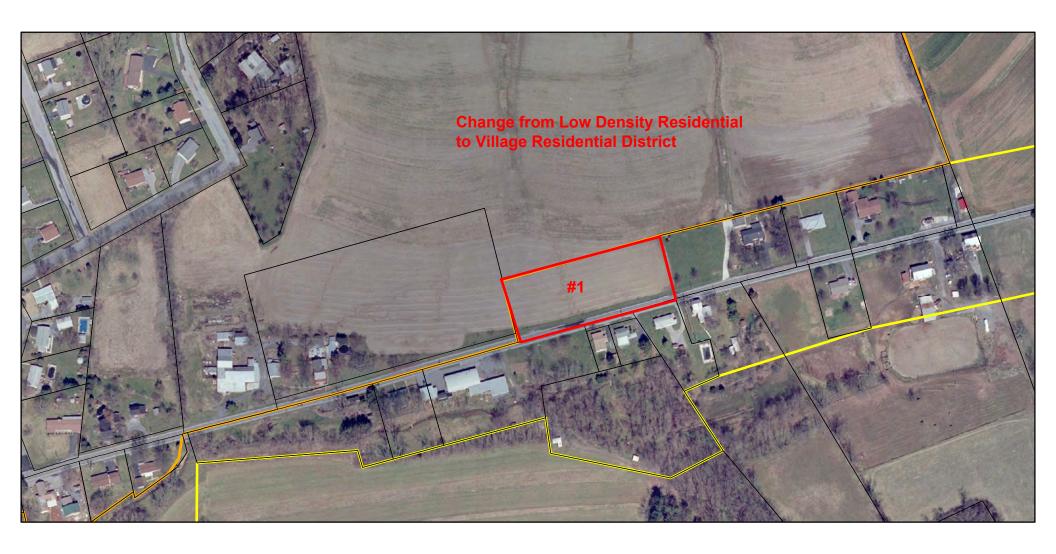

#1 - Tax Account Number 22-2376561-355104-0000

#1 - Tax Account Number 22-2373400-345443-0000

#1 - Tax Account Number 22-2373366-345002-0000