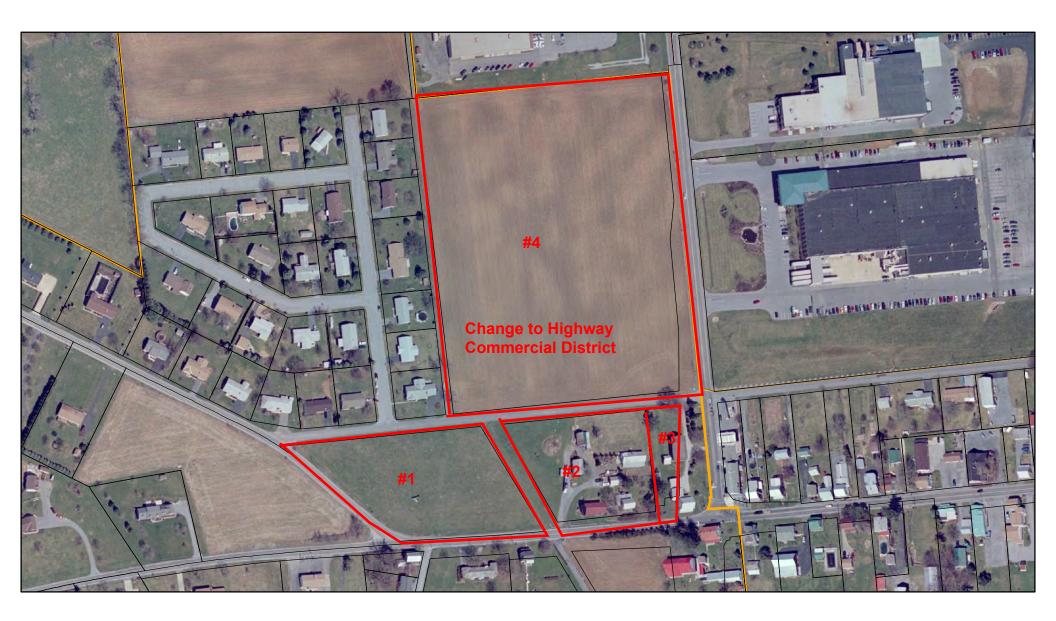

- #1 Tax Account Number 22-2363385-353195-0000
- #2 Tax Account Number 22-2364648-353563-0000
- #3 Tax Account Number 22-2364888-353133-0000

#1 - Tax Account Number 22-2387629-354990-0000

<sup>#2 -</sup> Tax Account Number 22-2388247-354938-0000