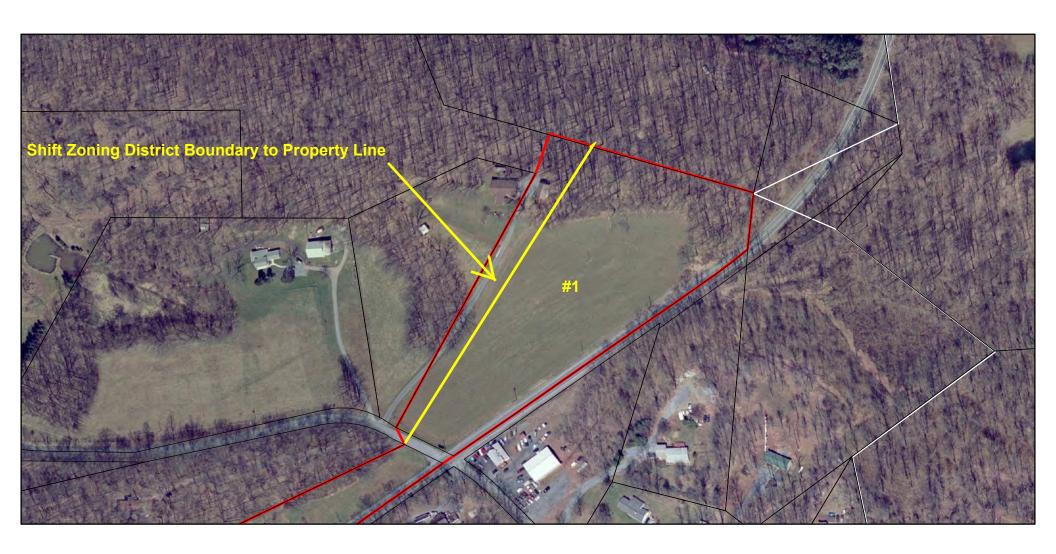

#1 - Tax Account Number 22-2376561-355104-0000

#1 - Tax Account Number 22-2373400-345443-0000

#1 - Tax Account Number 22-2373366-345002-0000