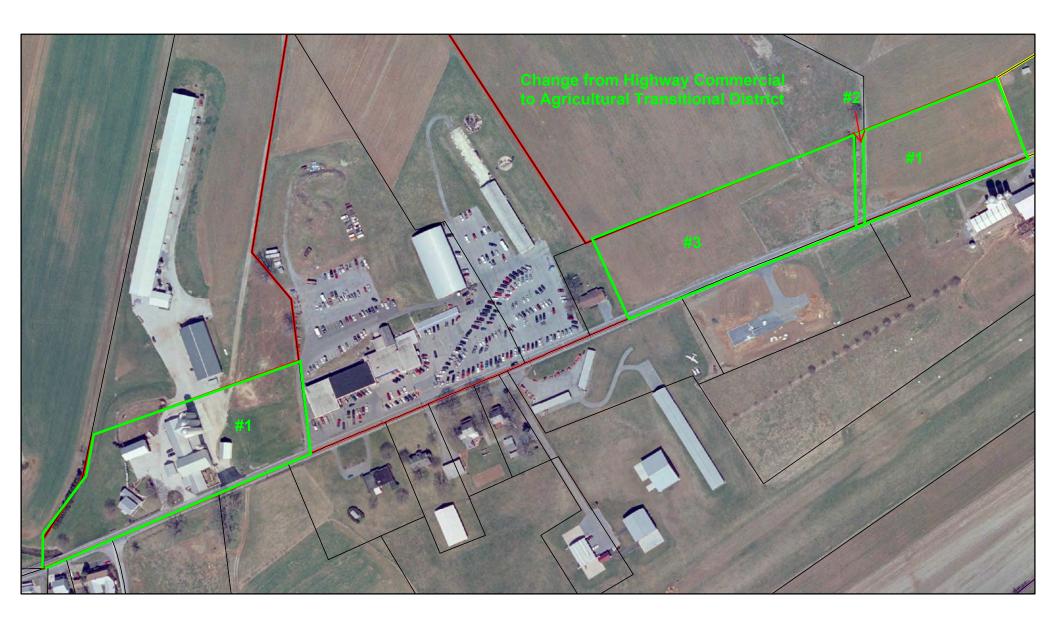

#1 - Tax Account Number 22-2376561-355104-0000

#1 - Tax Account Number 22-2373400-345443-0000

#1 - Tax Account Number 22-2373366-345002-0000